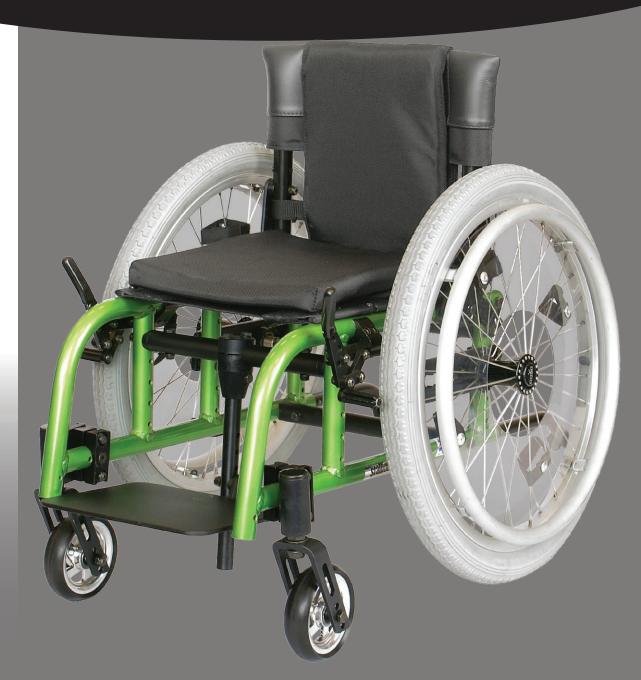

CHILD'S ADJUSTABLE FIXED FRAME WHEELCHAIR

The Stallion Junior is a fixed frame wheelchair designed for small children.

The Stallion Junior is custom built to your childs specifications for size and rake. It also has adjustable growth features that allow

us to increase the length and width of the frame as they grow.

Built with components and fabrication methods used to build the adult chairs, these wheelchairs can take the rigours of an active growing child.

## **STALLION JUNIOR**

CHILD'S ADJUSTABLE FIXED FRAME WHEELCHAIR

## STANDARD SPECIFICATIONS

Aluminium Frame 90150

Grow-able Width and Length Frame

Adjustable Height and Angle Seat Back

Fixed or Folding Seat Back

Adjustable Height and Angle, Flip-up Foot-plate

Adjustable Seat Height
Adjustable Balance Point