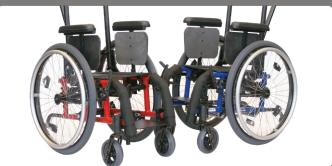

Fabric or ABS Foot-plate Cover

Cushion, Leg Strap

Impact Guards, Castor Covers

Tray - slides onto Armrests

Bag - fits behind the Seat Back

Stallion Junior swing away footplates option.

Stallion Junior showing the (Black) Growth Bars that allow us to increase the Frame Width. The removable Stroller Handle is also shown attached to the Lower Growth Bar.