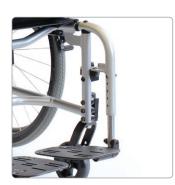

Fabric or ABS Foot-plate Cover

Cushion, Leg Strap

Impact Guards, Castor Covers

Tray - slides onto Armrests

Bag - fits behind the Seat Back

Stallion Junior swing away footplates option.

Stallion Junior showing the (Black) Growth Bars that allow us to increase the Frame Width. The removable Stroller Handle is also shown attached to the Lower Growth Bar.