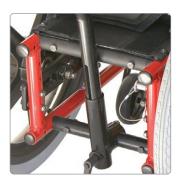

Fabric or ABS Foot-plate Cover

Cushion, Leg Strap

Impact Guards, Castor Covers

Tray - slides onto Armrests

Bag - fits behind the Seat Back

Stallion Junior swing away footplates option.

Stallion Junior showing the (Black) Growth Bars that allow us to increase the Frame Width. The removable Stroller Handle is also shown attached to the Lower Growth Bar.