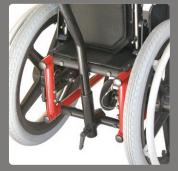

Fabric or ABS Foot-plate Cover

Cushion, Leg Strap

Impact Guards, Castor Covers

Tray - slides onto Armrests

Bag - fits behind the Seat Back

Stallion Junior swing away footplates option.

Stallion Junior showing the (Black) Growth Bars that allow us to increase the Frame Width. The removable Stroller Handle is also shown attached to the Lower Growth Bar.