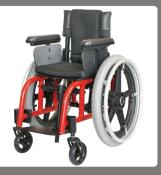

CHILD'S ADJUSTABLE FIXED FRAME WHEELCHAIR

The Stallion Junior is a fixed frame wheelchair designed for small children.

The Stallion Junior is custom built to your childs specifications for size and rake. It also has adjustable growth features that allow

us to increase the length and width of the frame as they grow.

Built with components and fabrication methods used to build the adult chairs, these wheelchairs can take the rigours of an active growing child.

## **STALLION JUNIOR**

CHILD'S ADJUSTABLE FIXED FRAME WHEELCHAIR